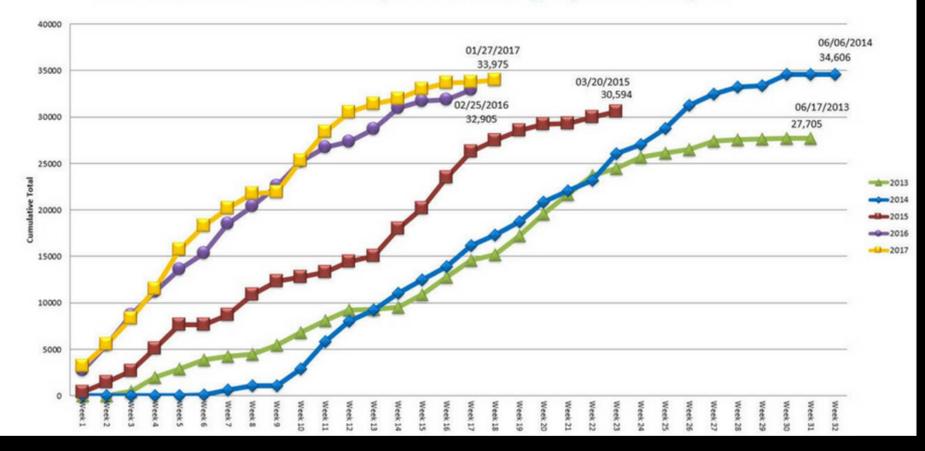

#### **Residential Fieldwork - Field Checks Completed and Data Changes Input into CAMA System**

| 1                                    |                                                                                                                | and the second se |                |                                                     |                |                 |                |                |                |                |                |              |
|--------------------------------------|----------------------------------------------------------------------------------------------------------------|-----------------------------------------------------------------------------------------------------------------------------------------------------------------------------------------------------------------------------------------------------------------------------------------------------------------------------------------------------------------------------------------------------------------------------------------------------------------------------------------------------------------------------------------------------------------------------------------------------------------------------------------------------------------------------------------------------|----------------|-----------------------------------------------------|----------------|-----------------|----------------|----------------|----------------|----------------|----------------|--------------|
| Field Checks Completed by Appraisers |                                                                                                                |                                                                                                                                                                                                                                                                                                                                                                                                                                                                                                                                                                                                                                                                                                     |                | Data Entry of Changes Completed and Keyed into PACS |                |                 |                |                |                |                |                |              |
| Timeframe                            | 2013<br>Actual                                                                                                 | 2014<br>Actual                                                                                                                                                                                                                                                                                                                                                                                                                                                                                                                                                                                                                                                                                      | 2015<br>Actual | 2016<br>Actual                                      | 2017<br>Actual | Timeframe       | 2013<br>Actual | 2014<br>Actual | 2015<br>Actual | 2016<br>Actual | 2017<br>Actual | Difference   |
| Method                               | Paper                                                                                                          | Paper                                                                                                                                                                                                                                                                                                                                                                                                                                                                                                                                                                                                                                                                                               | iPad           | iPad                                                | iPad           | Method          | Paper          | Paper          | iPad           | iPad           | iPad           | 2017 vs 2016 |
| Through Week 1                       | 951                                                                                                            | 896                                                                                                                                                                                                                                                                                                                                                                                                                                                                                                                                                                                                                                                                                                 | 1,287          | 2,927                                               | 3,221          | Through Week 1  | 2              | 16             | 428            | 2,724          | 3,221          | 497          |
| Through Week 2                       | 3,727                                                                                                          | 2,154                                                                                                                                                                                                                                                                                                                                                                                                                                                                                                                                                                                                                                                                                               | 3,111          | 5,544                                               | 5,519          | Through Week 2  | 18             | 16             | 1,428          | 5,417          | 5,519          | 102          |
| Through Week 3                       | 4,431                                                                                                          | 3,692                                                                                                                                                                                                                                                                                                                                                                                                                                                                                                                                                                                                                                                                                               | 4,915          | 8,915                                               | 8,333          | Through Week 3  | 505            | 16             | 2,628          | 8,695          | 8,333          | -362         |
| Through Week 4                       | 5,496                                                                                                          | 5,054                                                                                                                                                                                                                                                                                                                                                                                                                                                                                                                                                                                                                                                                                               | 6,513          | 11,636                                              | 11,509         | Through Week 4  | 1,954          | 16             | 5,061          | 11,216         | 11,509         | 293          |
| Through Week 5                       | 7,449                                                                                                          | 6,709                                                                                                                                                                                                                                                                                                                                                                                                                                                                                                                                                                                                                                                                                               | 8,101          | 14,718                                              | 15,723         | Through Week 5  | 2,895          | 16             | 7,642          | 13,630         | 15,723         | 2,093        |
| Through Week 6                       | 9,041                                                                                                          | 8,634                                                                                                                                                                                                                                                                                                                                                                                                                                                                                                                                                                                                                                                                                               | 8,696          | 15,506                                              | 18,312         | Through Week 6  | 3,866          | 125            | 7,661          | 15,319         | 18,312         | 2,993        |
| Through Week 7                       | 11,148                                                                                                         | 10,037                                                                                                                                                                                                                                                                                                                                                                                                                                                                                                                                                                                                                                                                                              | 11,201         | 18,549                                              | 20,191         | Through Week 7  | 4,280          | 613            | 8,687          | 18,522         | 20,191         | 1,669        |
| Through Week 8                       | 11,148                                                                                                         | 11,085                                                                                                                                                                                                                                                                                                                                                                                                                                                                                                                                                                                                                                                                                              | 12,777         | 20,756                                              | 21,749         | Through Week 8  | 4,445          | 1,094          | 10,905         | 20,371         | 21,749         | 1,378        |
| Through Week 9                       | 13,636                                                                                                         | 12,771                                                                                                                                                                                                                                                                                                                                                                                                                                                                                                                                                                                                                                                                                              | 15,005         | 22,707                                              | 21,891         | Through Week 9  | 5,419          | 1,095          | 12,329         | 22,580         | 21,891         | -689         |
| Through Week 10                      | 15,155                                                                                                         | 14,868                                                                                                                                                                                                                                                                                                                                                                                                                                                                                                                                                                                                                                                                                              | 15,335         | 25,296                                              | 25,286         | Through Week 10 | 6,786          | 2,918          | 12,765         | 25,234         | 25,286         | 52           |
| Through Week 11                      | 15,155                                                                                                         | 17,878                                                                                                                                                                                                                                                                                                                                                                                                                                                                                                                                                                                                                                                                                              | 15,545         | 26,764                                              | 28,416         | Through Week 11 | 8,104          | 5,828          | 13,305         | 26,695         | 28,416         | 1,721        |
| Through Week 12                      | 15,947                                                                                                         | 17,909                                                                                                                                                                                                                                                                                                                                                                                                                                                                                                                                                                                                                                                                                              | 16,774         | 28,032                                              | 30,494         | Through Week 12 | 9,223          | 8,003          | 14,423         | 27,336         | 30,494         | 3,158        |
| Through Week 13                      | 16,855                                                                                                         | 18,952                                                                                                                                                                                                                                                                                                                                                                                                                                                                                                                                                                                                                                                                                              | 18,767         | 29,538                                              | 31,403         | Through Week 13 | 9,281          | 9,223          | 15,008         | 28,681         | 31,403         | 2,722        |
| Through Week 14                      | the second s | 20,607                                                                                                                                                                                                                                                                                                                                                                                                                                                                                                                                                                                                                                                                                              | 20,831         | 31,743                                              | 31,948         | Through Week 14 | 9,521          | 11,019         | 17,948         | 30,984         | 31,948         | 964          |
| Through Week 15                      | 18,559                                                                                                         | 23,092                                                                                                                                                                                                                                                                                                                                                                                                                                                                                                                                                                                                                                                                                              | 23,651         | 31,929                                              | 33,006         | Through Week 15 | 10,866         | 12,460         | 20,161         | 31,685         | 33,006         | 1,321        |
| Through Week 16                      | 19,573                                                                                                         | 25,608                                                                                                                                                                                                                                                                                                                                                                                                                                                                                                                                                                                                                                                                                              | 26,870         | 32,905                                              | 33,673         | Through Week 16 | 12,739         | 13,898         | 23,483         | 31,833         | 33,673         | 1,840        |
| Through Week 17                      | 20,428                                                                                                         | 27,549                                                                                                                                                                                                                                                                                                                                                                                                                                                                                                                                                                                                                                                                                              | 29,249         |                                                     | 33,725         | Through Week 17 | 14,571         | 16,137         | 26,257         | 32,905         | 33,725         | 820          |
| Through Week 18                      | 23,483                                                                                                         | 29,489                                                                                                                                                                                                                                                                                                                                                                                                                                                                                                                                                                                                                                                                                              | 30,594         |                                                     | 33,975         | Through Week 18 | 15,190         | 17,311         | 27,484         |                | 33,975         |              |
| Through Week 19                      | 25,112                                                                                                         | 30,776                                                                                                                                                                                                                                                                                                                                                                                                                                                                                                                                                                                                                                                                                              |                |                                                     |                | Through Week 19 | 17,195         | 18,733         | 28,573         |                |                |              |
| Through Week 20                      | 26,204                                                                                                         | 31,466                                                                                                                                                                                                                                                                                                                                                                                                                                                                                                                                                                                                                                                                                              |                |                                                     |                | Through Week 20 | 19,568         | 20,851         | 29,213         |                |                |              |
| Through Week 21                      | 27,705                                                                                                         | 32,156                                                                                                                                                                                                                                                                                                                                                                                                                                                                                                                                                                                                                                                                                              |                |                                                     |                | Through Week 21 | 21,658         | 22,082         | 29,277         |                |                |              |
| Through Week 22                      |                                                                                                                | 32,876                                                                                                                                                                                                                                                                                                                                                                                                                                                                                                                                                                                                                                                                                              |                |                                                     |                | Through Week 22 | 23,680         | 23,210         | 29,988         |                |                |              |
| Through Week 23                      |                                                                                                                | 33,741                                                                                                                                                                                                                                                                                                                                                                                                                                                                                                                                                                                                                                                                                              |                |                                                     |                | Through Week 23 | 24,474         | 26,030         | 30,594         |                |                |              |
| Through Week 24                      |                                                                                                                | 34,606                                                                                                                                                                                                                                                                                                                                                                                                                                                                                                                                                                                                                                                                                              |                |                                                     |                | Through Week 24 | 25,688         | 27,047         |                |                |                |              |
| Through Week 25                      |                                                                                                                |                                                                                                                                                                                                                                                                                                                                                                                                                                                                                                                                                                                                                                                                                                     |                |                                                     |                | Through Week 25 | 26,141         | 28,770         |                |                |                |              |
| Through Week 26                      |                                                                                                                |                                                                                                                                                                                                                                                                                                                                                                                                                                                                                                                                                                                                                                                                                                     |                |                                                     |                | Through Week 26 | 26,531         | 31,237         |                |                |                |              |
| Through Week 27                      |                                                                                                                |                                                                                                                                                                                                                                                                                                                                                                                                                                                                                                                                                                                                                                                                                                     |                |                                                     |                | Through Week 27 | 27,380         | 32,474         |                |                |                |              |
| Through Week 28                      |                                                                                                                |                                                                                                                                                                                                                                                                                                                                                                                                                                                                                                                                                                                                                                                                                                     |                |                                                     |                | Through Week 28 | 27,524         | 33,251         |                |                |                |              |
| Through Week 29                      |                                                                                                                |                                                                                                                                                                                                                                                                                                                                                                                                                                                                                                                                                                                                                                                                                                     |                |                                                     |                | Through Week 29 | 27,631         | 33,379         |                |                |                |              |
| Through Week 30                      |                                                                                                                |                                                                                                                                                                                                                                                                                                                                                                                                                                                                                                                                                                                                                                                                                                     |                |                                                     |                | Through Week 30 | 27,699         | 34,584         |                |                |                |              |
| Through Week 31                      |                                                                                                                |                                                                                                                                                                                                                                                                                                                                                                                                                                                                                                                                                                                                                                                                                                     |                |                                                     |                | Through Week 31 | 27,705         | 34,601         |                |                |                |              |
| Through Week 32                      |                                                                                                                |                                                                                                                                                                                                                                                                                                                                                                                                                                                                                                                                                                                                                                                                                                     |                |                                                     |                | Through Week 32 |                | 34,606         |                |                |                |              |
|                                      |                                                                                                                |                                                                                                                                                                                                                                                                                                                                                                                                                                                                                                                                                                                                                                                                                                     |                | Last Date                                           |                |                 | 6/17/2013      | 6/6/2014       | 3/20/2015      | 2/25/2016      | i              |              |