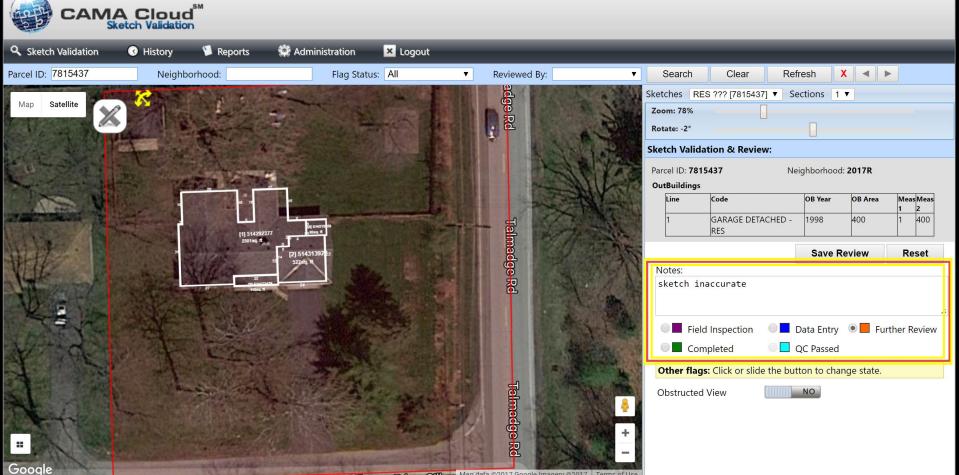

#### INTEGRATED TOOLS

- Sketch Validation
- DeskTop Review
- Comparable Properties
- MRA

#### SKETCH VALIDATION

#### **SKETCH VALIDATION**

Cilbourco Dd Cilbon Map data ©2017 Google Imagery ©2017 | Terms of Use

#### SKETCH VALIDATION

| CAMA Cloud<br>Sketch Validation  |         |              |                  |                      |                                               |          |  |  |  |
|----------------------------------|---------|--------------|------------------|----------------------|-----------------------------------------------|----------|--|--|--|
| Sketch Validation                | History | 🧐 Reports    | 🔅 Administration | × Logout             |                                               |          |  |  |  |
| Sketch Valida                    | tion Re | ports        |                  |                      |                                               |          |  |  |  |
| Select Report:                   |         | I4 4 1       | of 31 🕨 🔰 💠      | Find   Next          | <b>4</b> ,• (\$)                              |          |  |  |  |
| Parcels for Further Review       | /       |              | FOF              | R FURTHER REVI       | EW - SKETCH VALIDATION                        | <u>^</u> |  |  |  |
| Report Parameters:               |         | Neighborhood | Parcel Number    | Street Address       | Reviewer's Note                               |          |  |  |  |
| David Flams                      |         | 1013R        | 8369534          | 6149 HOLLIDAY DR     | Rear addn missing, carport/porch?             |          |  |  |  |
| Parcel Flags<br>Field Inspection | •       | 313R         | 2315724          | 3124 BROCK DR        | Add on to the house?                          |          |  |  |  |
| Neighborhood                     |         | 617R         | 2008852          | 1574 PARK RIDGE LN   | Sketch Inaccurate                             |          |  |  |  |
| Select                           | ▼       | 404R         | 0460181          | 1490 FOSTER AVE      | large unidentified building.                  |          |  |  |  |
| User                             |         | 313R         | 2315634          | 3239 BROCK DR        | No Sketch                                     |          |  |  |  |
| Select<br>Parcel Number          | •       | 617R         | 1455594          | 1638 FALLBROOK RD    | Sketch Inaccurate - WDDK turned into sun room |          |  |  |  |
|                                  |         | 617R         | 1455604          | 4499 MEADOW CREEK CT | Sketch Inaccurate                             |          |  |  |  |
|                                  |         | 313R         | 2315657          | 3211 BROCK DR        | Sketch inaccurate                             |          |  |  |  |
| Generate Report                  |         | 313R         | 2335907          | 3163 KEEMONT DR      | Sketch Incorrect                              |          |  |  |  |
|                                  |         | 617R         | 2058434          | 1666 GLENFIELD LN    | Sketch Inaccurate                             |          |  |  |  |
|                                  |         | 313R         | 2324474          | 3014 EDGEBROOK DR    | Sketch inaccurate                             |          |  |  |  |
|                                  |         | 313R         | 2324484          | 2966 EDGEBROOK DR    | Sketch innaccurate                            |          |  |  |  |
|                                  |         | 315R         | 2359874          | 2031 ROANWOOD DR     | no sketch!                                    | •        |  |  |  |