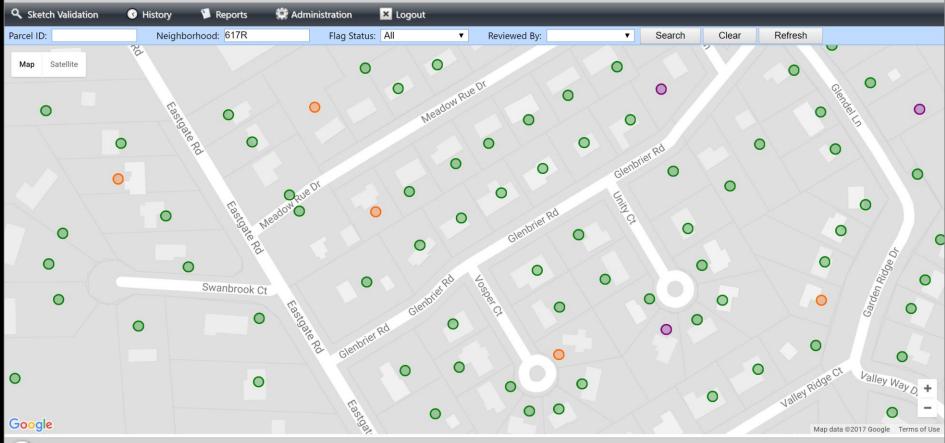

#### INTEGRATED TOOLS

- Sketch Validation
- DeskTop Review
- Comparable Properties
- MRA

#### SKETCH VALIDATION

#### **SKETCH VALIDATION**

Cilbourco Dd Cilbon Map data ©2017 Google Imagery ©2017 | Terms of Use